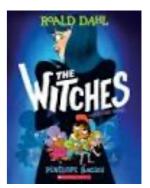

#### The Witches by Roald Dahl

Thanks to our free books from Scholastics, GIS has ordered the new version of *The Witches* for our library. This version is a Graphic Novel and should be right up the alley of those readers who enjoy anime and comic books. The original version of The Witches, was published in 1983 and is available in our library in both English and Norwegian. It is a children's dark fantasy novel. The story is set partly in Norway and partly in the United Kingdom, and features the experiences of a young British boy and his Norwegian grandmother in a world where child-hating societies of witches secretly exist in every country.