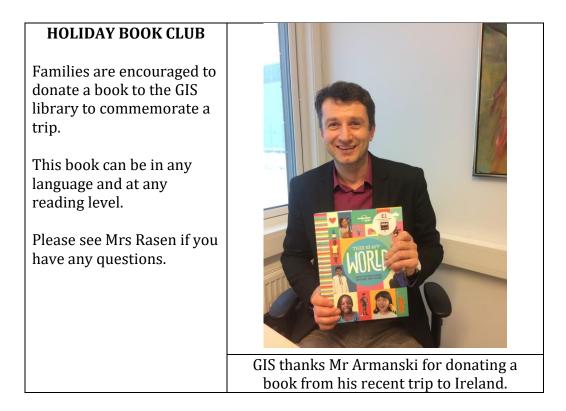

# GIS NEWSLETTER

3rd December 2019

Gjøvikregionen International School Studieveien 17, 2815 Gjøvik Tel: +4724076141 Email: <u>post@gjovikis.no</u>

#### **Upcoming break**

This is to remind you that the last day of school this year is 13 December. Classes end at 12:00pm. If you require SFO after 12:00pm, please inform Mrs Senthilkumar at <u>sfo@gjovikis.no</u> by the end of Friday this week.

Please ensure you take all your belongings home so that cubbies and lockers can be cleaned. We recommend that parents check the lost and found basket for any missing items. Please remember that what is left in lockers, cubbies and the basket will be disposed of.

Please note that classes resume on 6th January.

### **LIBRARY NEWS**



#### **BOOK RETURN**



All books are due back to the Library. Students have until Friday, 13<sup>th</sup> December to return books before replacement fees are issued. Please take a moment and have a look at home for any school library books that might have gotten stuck on your shelves.



| 02                               | 03                                 | 04                                                  | 05                                                                              | 06                                                                        |
|----------------------------------|------------------------------------|-----------------------------------------------------|---------------------------------------------------------------------------------|------------